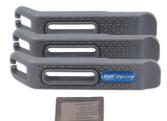

## LTR Tyre Lever & Patch Kit

Ideal for both road and mountain bikers, this tyre and repair kit is compact enough for road and trail side repairs and are strong enough for workshop use. The levers feature a wide and rounded profile, making them comfortable to hold, and giving them the strength needed for both tubeless and tight fitting tyres. They clip together making them easy to store and carry, and feature a spoke hook at the other end so that they hold themselves in place when more than one of them is required. It also comes with a patch kit containing 6 self-adhesive patches, sand paper (to roughen up the surface of the tube), that are supplied in a plastic box which slots into the tyre levers.

## **Additional Information**

- 3 x rounded profile tyre levers with spoke hook.
- 6 x self-adhesive patches, including sand paper to roughen tube surface.
- Wide & rounded shape to help remove even the tightest tyre.
- · Lightweight & compact.
- · Levers clip together for easy storage on person or in a bike bag.