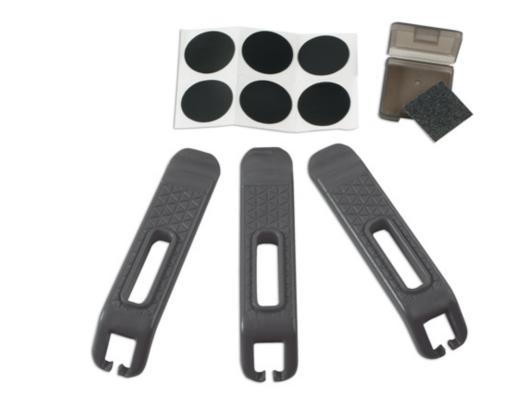

## LTR Tyre Lever & Patch Kit

Ideal for both road and mountain bikers, this tyre and repair kit is compact enough for road and trail side repairs and are strong enough for workshop use. The levers feature a wide and rounded profile, making them comfortable to hold, and giving them the strength needed for both tubeless and tight fitting tyres. They clip together making them easy to store and carry, and feature a spoke hook at the other end so that they hold themselves in place when more than one of them is required. It also comes with a patch kit containing 6 self-adhesive patches, sand paper (to roughen up the surface of the tube), that are supplied in a plastic box which slots into the tyre levers.

## **Additional Information**

- 3 x rounded profile tyre levers with spoke hook.
- 6 x self-adhesive patches, including sand paper to roughen tube surface.
- Wide & rounded shape to help remove even the tightest tyre.
- · Lightweight & compact.
- · Levers clip together for easy storage on person or in a bike bag.