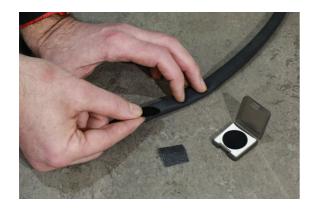

## LTR Tyre Lever & Patch Kit

Ideal for both road and mountain bikers, this tyre and repair kit is compact enough for road and trail side repairs and are strong enough for workshop use. The levers feature a wide and rounded profile, making them comfortable to hold, and giving them the strength needed for both tubeless and tight fitting tyres. They clip together making them easy to store and carry, and feature a spoke hook at the other end so that they hold themselves in place when more than one of them is required. It also comes with a patch kit containing 6 self-adhesive patches, sand paper (to roughen up the surface of the tube), that are supplied in a plastic box which slots into the tyre levers.

## **Additional Information**

- 3 x rounded profile tyre levers with spoke hook.
- 6 x self-adhesive patches, including sand paper to roughen tube surface.
- Wide & rounded shape to help remove even the tightest tyre.
- · Lightweight & compact.
- · Levers clip together for easy storage on person or in a bike bag.