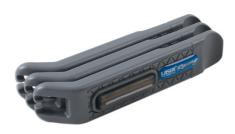

## LTR Tyre Lever & Patch Kit

Ideal for both road and mountain bikers, this tyre and repair kit is compact enough for road and trail side repairs and are strong enough for workshop use. The levers feature a wide and rounded profile, making them comfortable to hold, and giving them the strength needed for both tubeless and tight fitting tyres. They clip together making them easy to store and carry, and feature a spoke hook at the other end so that they hold themselves in place when more than one of them is required. It also comes with a patch kit containing 6 self-adhesive patches, sand paper (to roughen up the surface of the tube), that are supplied in a plastic box which slots into the tyre levers.

## **Additional Information**

- 3 x rounded profile tyre levers with spoke hook.
- 6 x self-adhesive patches, including sand paper to roughen tube surface.
- Wide & rounded shape to help remove even the tightest tyre.
- · Lightweight & compact.
- · Levers clip together for easy storage on person or in a bike bag.