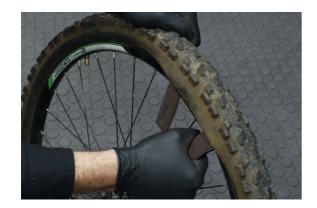

## LTR Tyre Lever & Patch Kit

Ideal for both road and mountain bikers, this tyre and repair kit is compact enough for road and trail side repairs and are strong enough for workshop use. The levers feature a wide and rounded profile, making them comfortable to hold, and giving them the strength needed for both tubeless and tight fitting tyres. They clip together making them easy to store and carry, and feature a spoke hook at the other end so that they hold themselves in place when more than one of them is required. It also comes with a patch kit containing 6 self-adhesive patches, sand paper (to roughen up the surface of the tube), that are supplied in a plastic box which slots into the tyre levers.