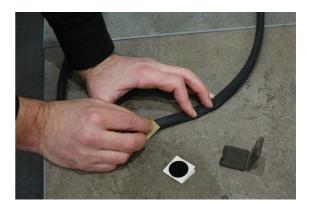

## LTR Tyre Lever & Patch Kit

Ideal for both road and mountain bikers, this tyre and repair kit is compact enough for road and trail side repairs and are strong enough for workshop use. The levers feature a wide and rounded profile, making them comfortable to hold, and giving them the strength needed for both tubeless and tight fitting tyres. They clip together making them easy to store and carry, and feature a spoke hook at the other end so that they hold themselves in place when more than one of them is required. It also comes with a patch kit containing 6 self-adhesive patches, sand paper (to roughen up the surface of the tube), that are supplied in a plastic box which slots into the tyre levers.

## **Additional Information**

- 3 x rounded profile tyre levers with spoke hook.
- 6 x self-adhesive patches, including sand paper to roughen tube surface.
- Wide & rounded shape to help remove even the tightest tyre.
- · Lightweight & compact.
- · Levers clip together for easy storage on person or in a bike bag.