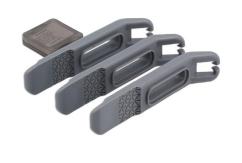

## LTR Tyre Lever & Patch Kit

Ideal for both road and mountain bikers, this tyre and repair kit is compact enough for road and trail side repairs and are strong enough for workshop use. The levers feature a wide and rounded profile, making them comfortable to hold, and giving them the strength needed for both tubeless and tight fitting tyres. They clip together making them easy to store and carry, and feature a spoke hook at the other end so that they hold themselves in place when more than one of them is required. It also comes with a patch kit containing 6 self-adhesive patches, sand paper (to roughen up the surface of the tube), that are supplied in a plastic box which slots into the tyre levers.

## **Additional Information**

- 3 x rounded profile tyre levers with spoke hook.
- 6 x self-adhesive patches, including sand paper to roughen tube surface.
- Wide & rounded shape to help remove even the tightest tyre.
- · Lightweight & compact.
- · Levers clip together for easy storage on person or in a bike bag.